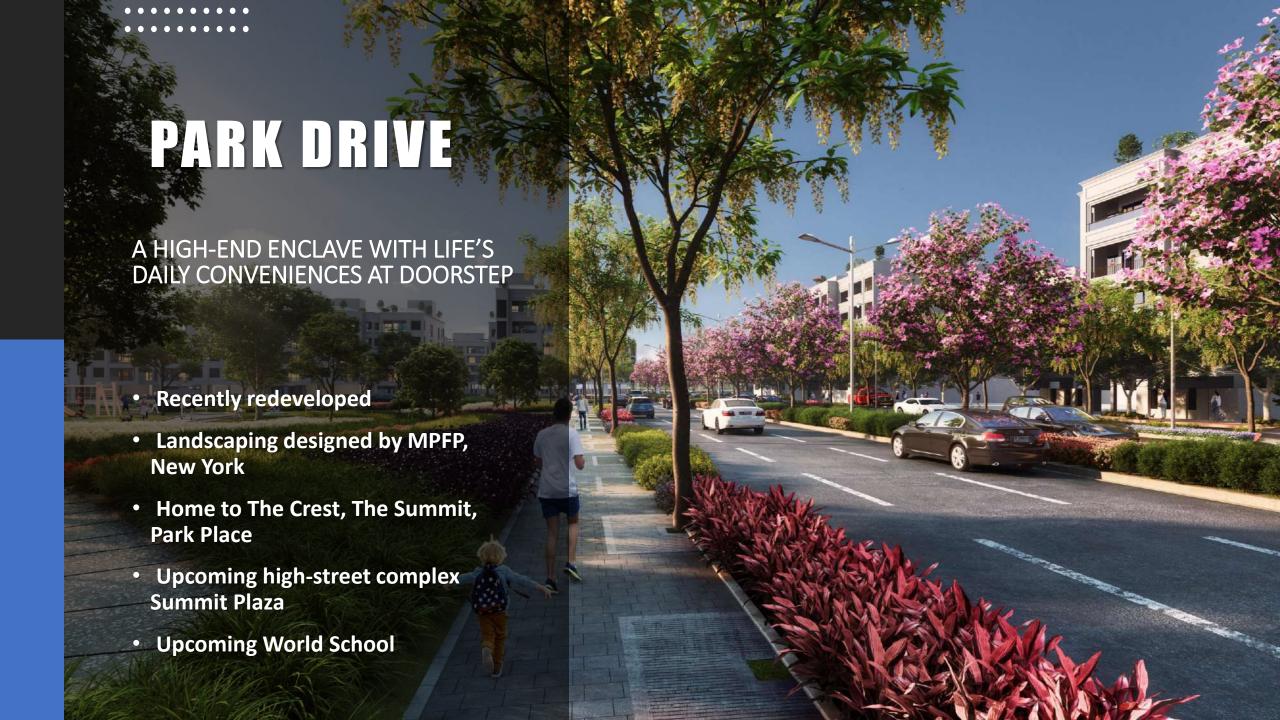

## **ENVIRONMENT**

- Sub-urban inspired development
- Terrace garden designed by MPFP, New York
- Dual plumbing lines for fresh and reclaimed water supplies
- Tree-lined avenues and gardens nearby
- Centralized DG backup
- Paved and shaded pedestrian walkways in lanes and Park drive