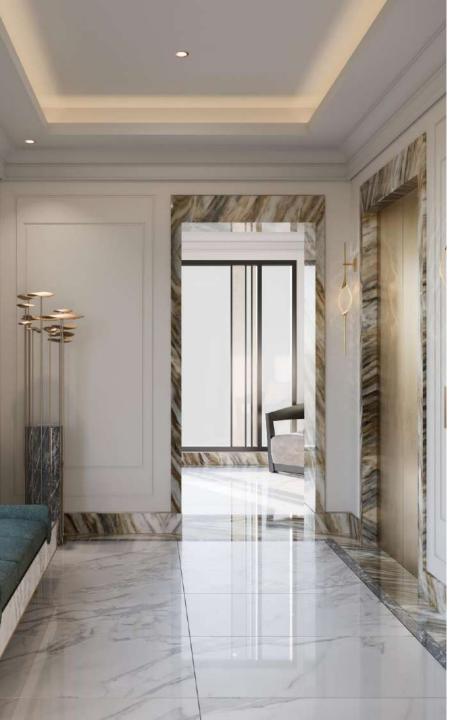

## **ARCHITECTURE**

- Contemporary and opulent design
- A higher floor-to-floor height adding volume to the space
- Dedicated staff accommodation and storage in the basement
- Dedicated parking bays in stilt area
- Access controlled arrival lobby with lift
- Ornamental elements including louvers and lattice work (Jali)
- Large running decks
- Ventilated basements

## **INTERIORS**

- Designed by GA Design, London
- Sophisticated, yet functional and timeless design
- High-end interior finishes
- Kitchen Modular cabinetry with high-end appliances
- False ceiling with cove lighting
- Double glazed windows for heat and noise resistance
- Home Automation
- VRV Airconditioning