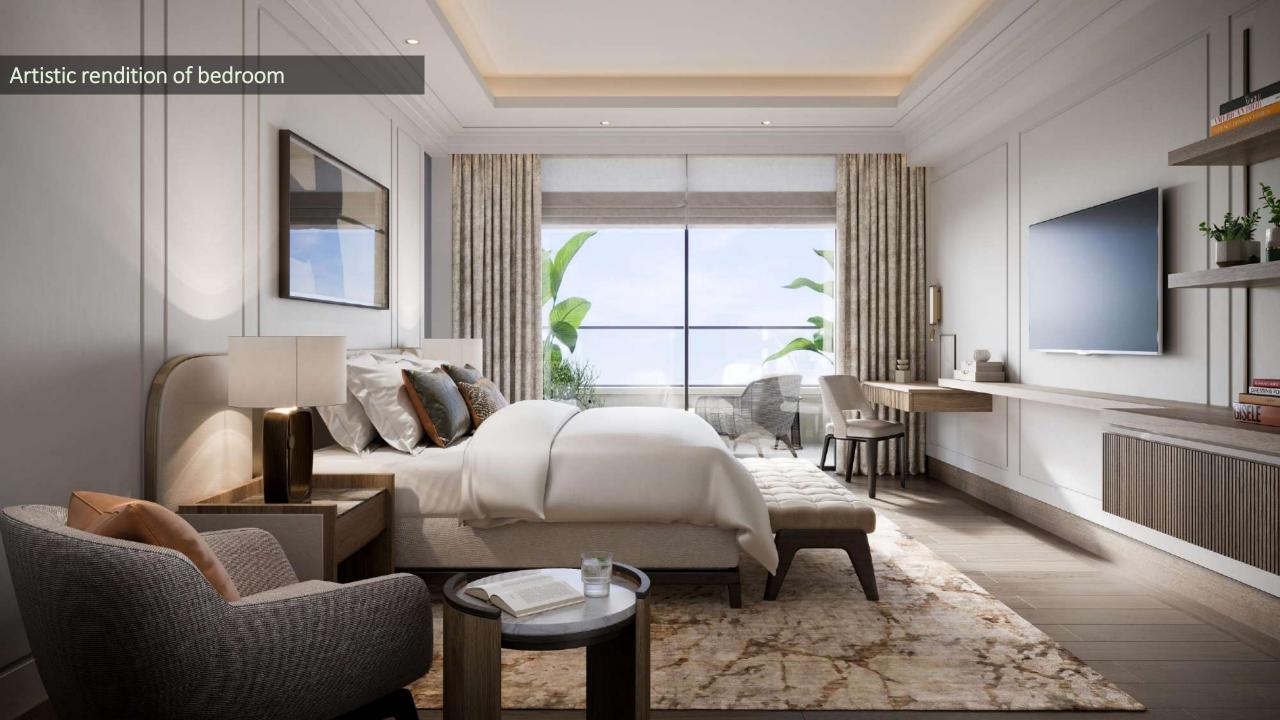

## **ARCHITECTURE**

- Contemporary and opulent design
- A higher floor-to-floor height adding volume to the space
- Dedicated staff accommodation and storage in the basement
- Dedicated parking bays in stilt area
- Access controlled arrival lobby with lift
- Ornamental elements including louvers and lattice work (Jali)
- Large running decks
- Ventilated basements

## **INTERIORS**

- Designed by GA Design, London
- Sophisticated, yet functional and timeless design
- High-end interior finishes
- Kitchen Modular cabinetry with high-end appliances
- False ceiling with cove lighting
- Double glazed windows for heat and noise resistance
- Home Automation
- VRV Airconditioning