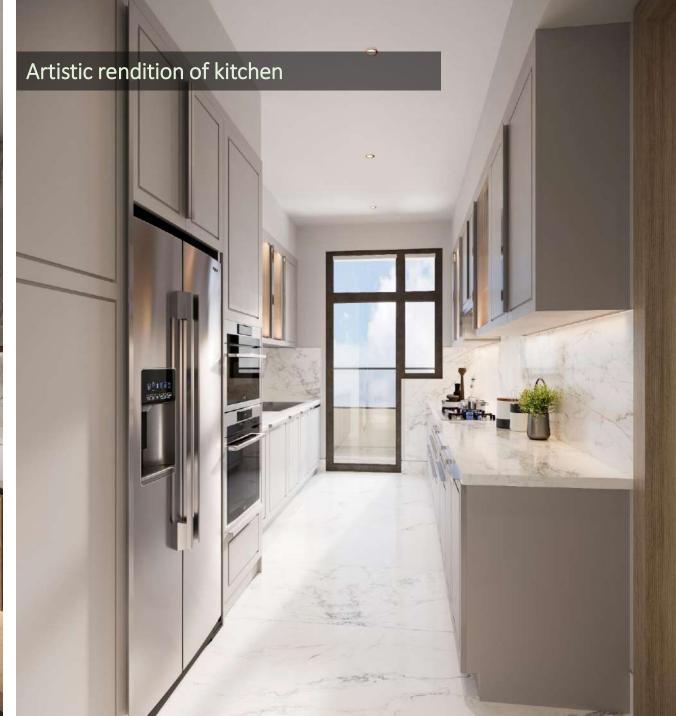

## **INTERIORS**

- Designed by GA Design, London
- Sophisticated, yet functional and timeless design
- High-end interior finishes
- Kitchen Modular cabinetry with high-end appliances
- False ceiling with cove lighting
- Double glazed windows for heat and noise resistance
- Home Automation
- VRV Airconditioning