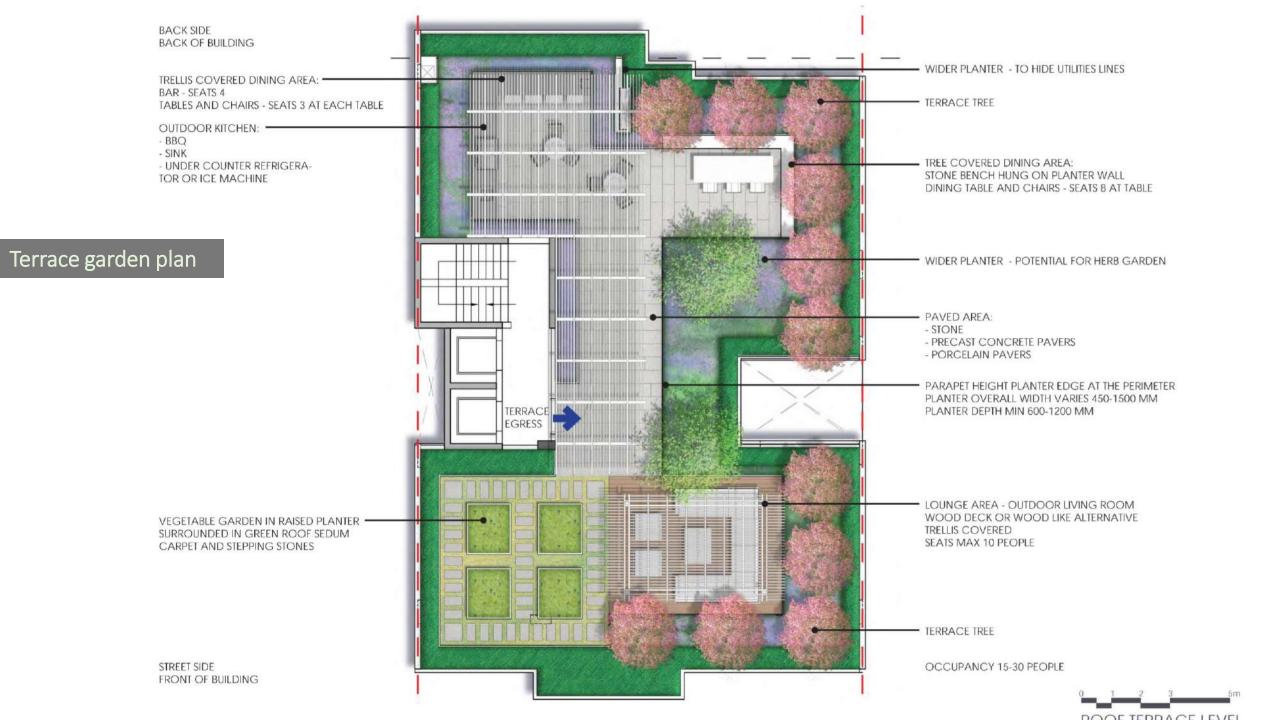

## **ENVIRONMENT**

- Sub-urban inspired development
- Terrace garden designed by MPFP, New York
- Dual plumbing lines for fresh and reclaimed water supplies
- Tree-lined avenues and gardens nearby
- Centralized DG backup
- Paved and shaded pedestrian walkways in lanes and Park drive