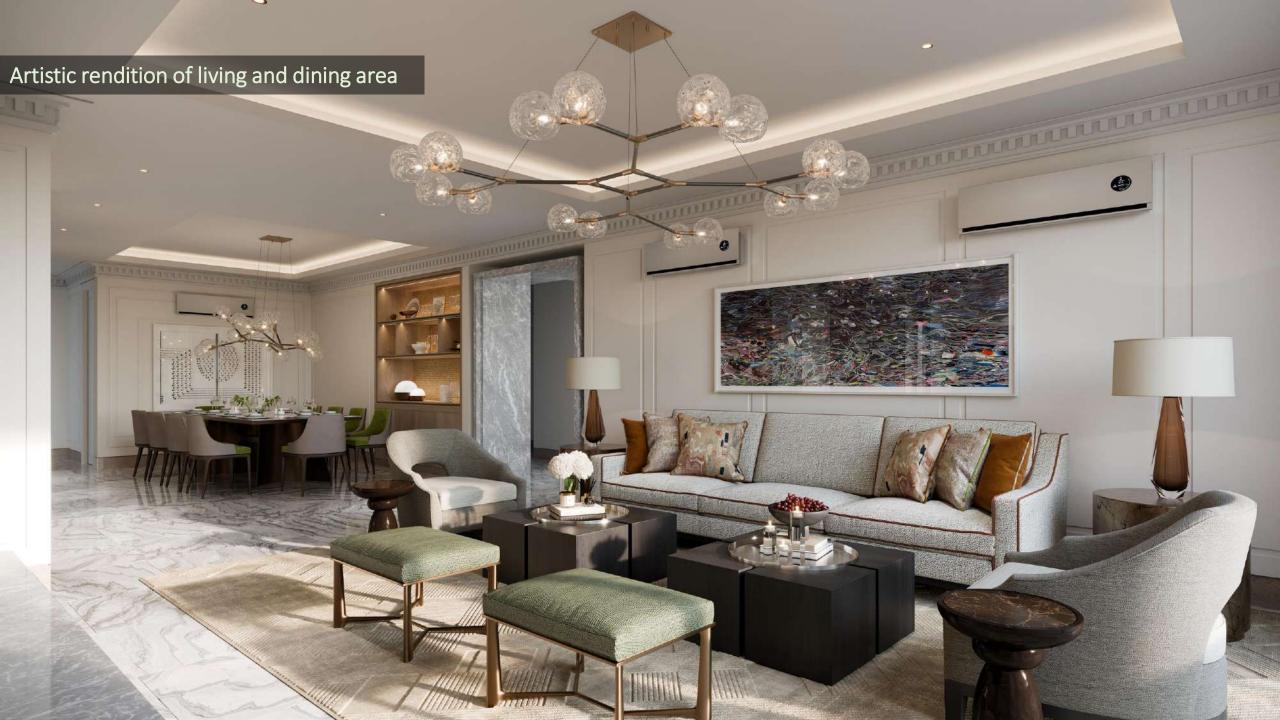

## **ARCHITECTURE**

- Contemporary and opulent design
- A higher floor-to-floor height adding volume to the space
- Dedicated staff accommodation and storage in the basement
- Dedicated parking bays in stilt area
- Access controlled arrival lobby with lift
- Ornamental elements including louvers and lattice work (Jali)
- Large running decks
- Ventilated basements

## **INTERIORS**

- Designed by GA Design, London
- Sophisticated, yet functional and timeless design
- High-end interior finishes
- Kitchen Modular cabinetry with high-end appliances
- False ceiling with cove lighting
- Double glazed windows for heat and noise resistance
- Home Automation
- VRV Airconditioning