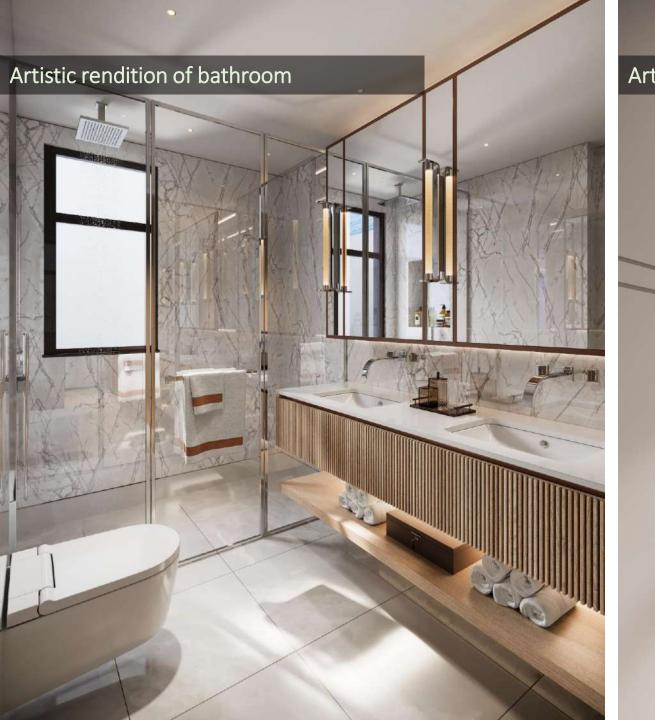

## **INTERIORS**

- Designed by GA Design, London
- Sophisticated, yet functional and timeless design
- High-end interior finishes
- Kitchen Modular cabinetry with high-end appliances
- False ceiling with cove lighting
- Double glazed windows for heat and noise resistance
- Home Automation
- VRV Airconditioning