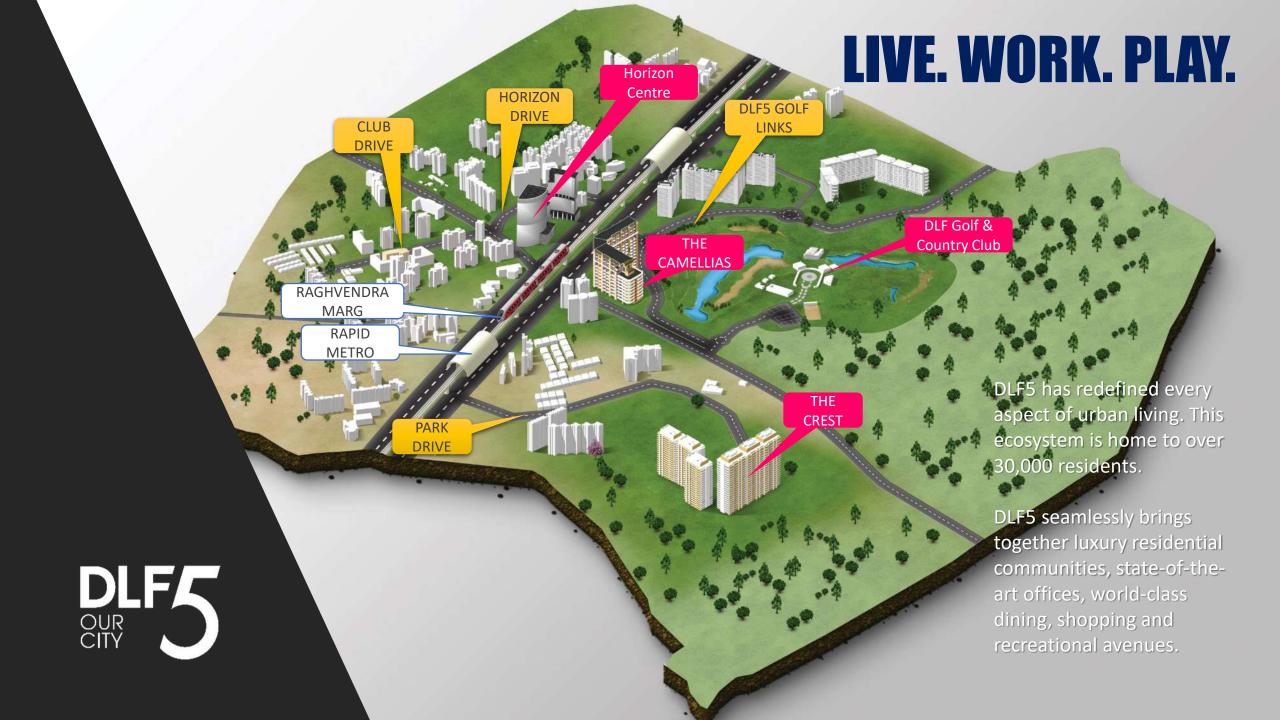

#### WELL CONNECTED

ULTRA MODERN INFRASTRUCTURE

Raghvendra Marg: 16-lane signal free expressway

Rapid Metro – Country's first private metro