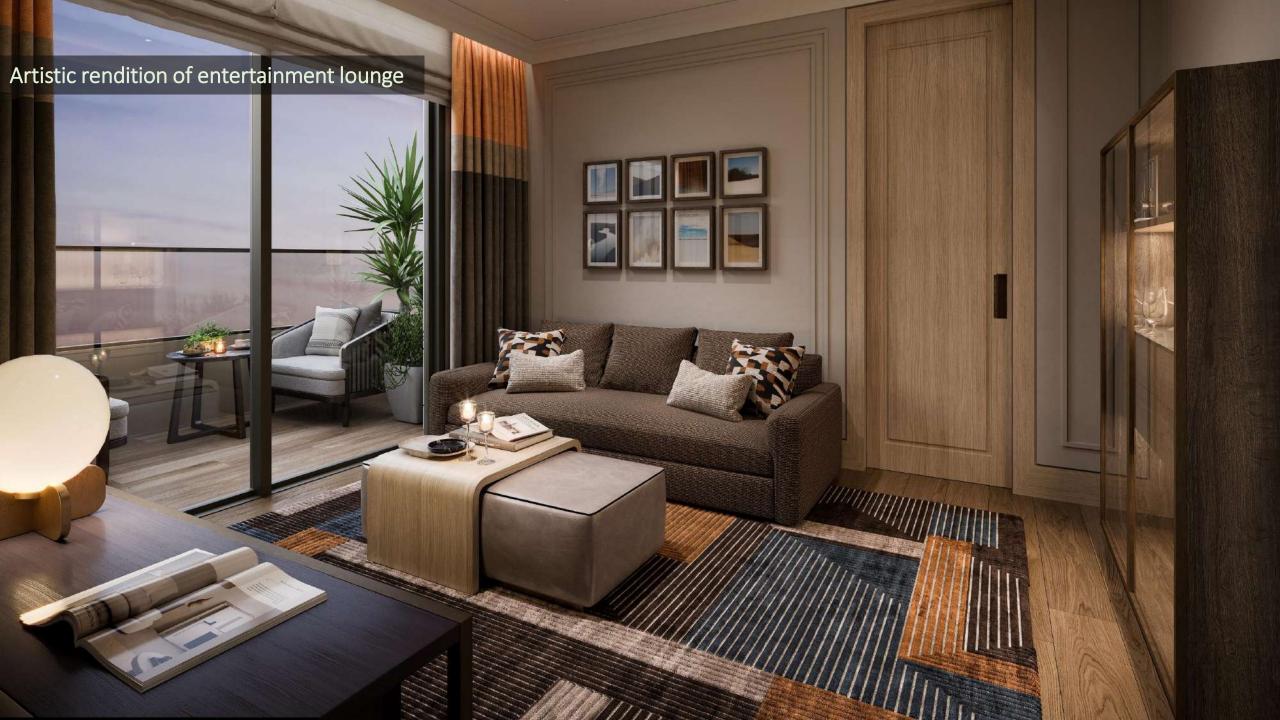

## **ARCHITECTURE**

- Contemporary and opulent design
- A higher floor-to-floor height adding volume to the space
- Dedicated staff accommodation and storage in the basement
- Dedicated parking bays in stilt area
- Access controlled arrival lobby with lift
- Ornamental elements including louvers and lattice work (Jali)
- Large running decks
- Ventilated basements

## **INTERIORS**

- Designed by GA Design, London
- Sophisticated, yet functional and timeless design
- High-end interior finishes
- Kitchen Modular cabinetry with high-end appliances
- False ceiling with cove lighting
- Double glazed windows for heat and noise resistance
- Home Automation
- VRV Airconditioning