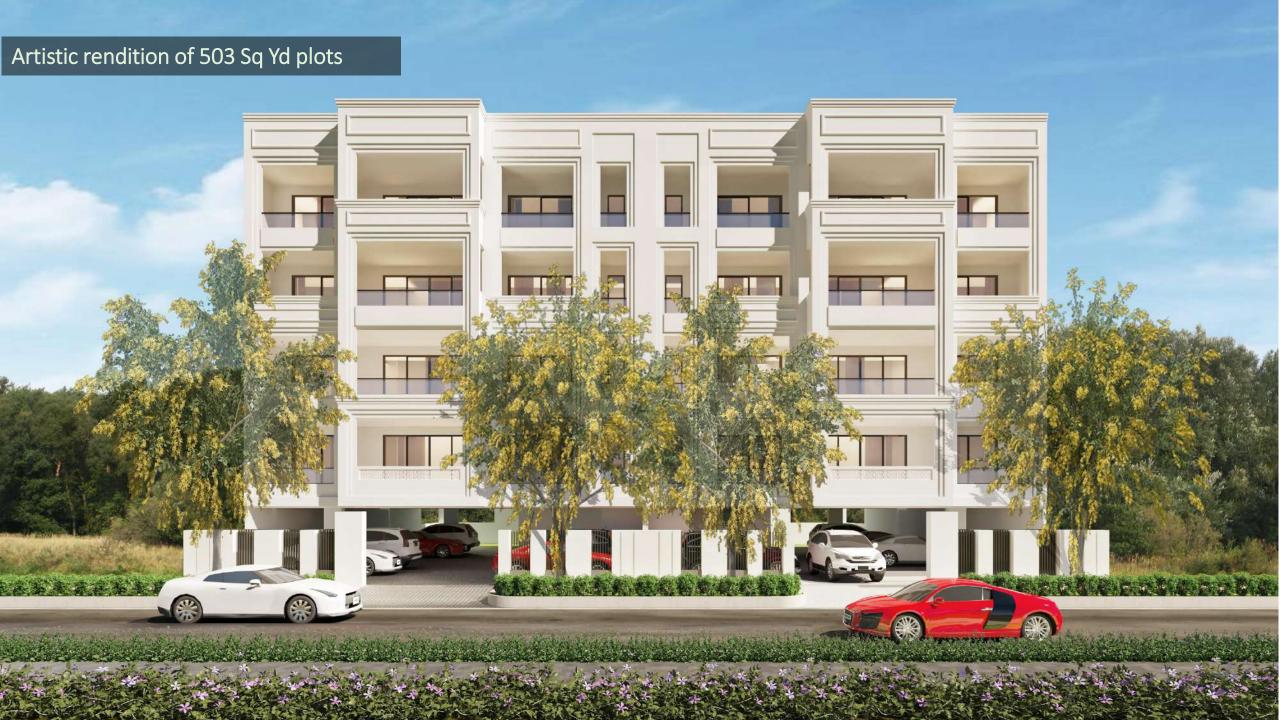

## **ARCHITECTURE**

- Contemporary and opulent design
- A higher floor-to-floor height adding volume to the space
- Dedicated staff accommodation and storage in the basement
- Dedicated parking bays in stilt area
- Access controlled arrival lobby with lift
- Ornamental elements including louvers and lattice work (Jali)
- Large running decks
- Ventilated basements