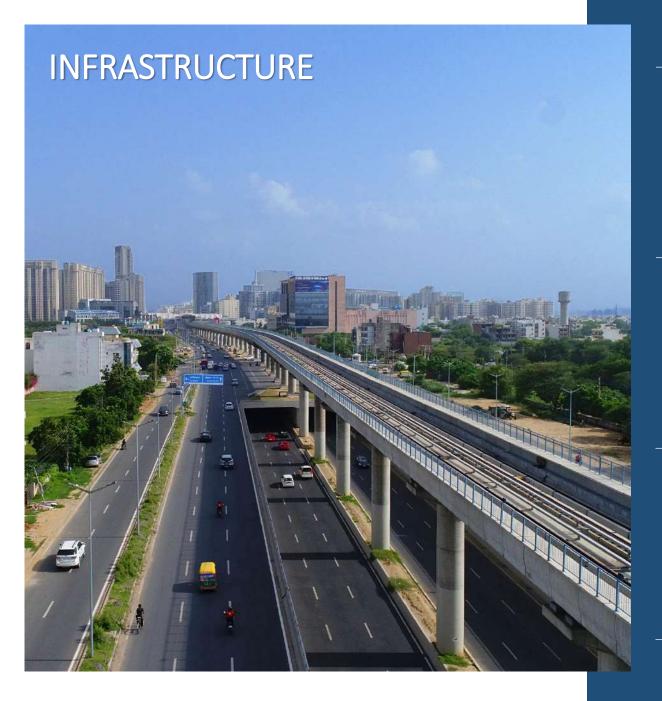

#### WELL CONNECTED

ULTRA MODERN INFRASTRUCTURE

Raghvendra Marg: 16-lane signal free expressway

Rapid Metro – Country's first private metro