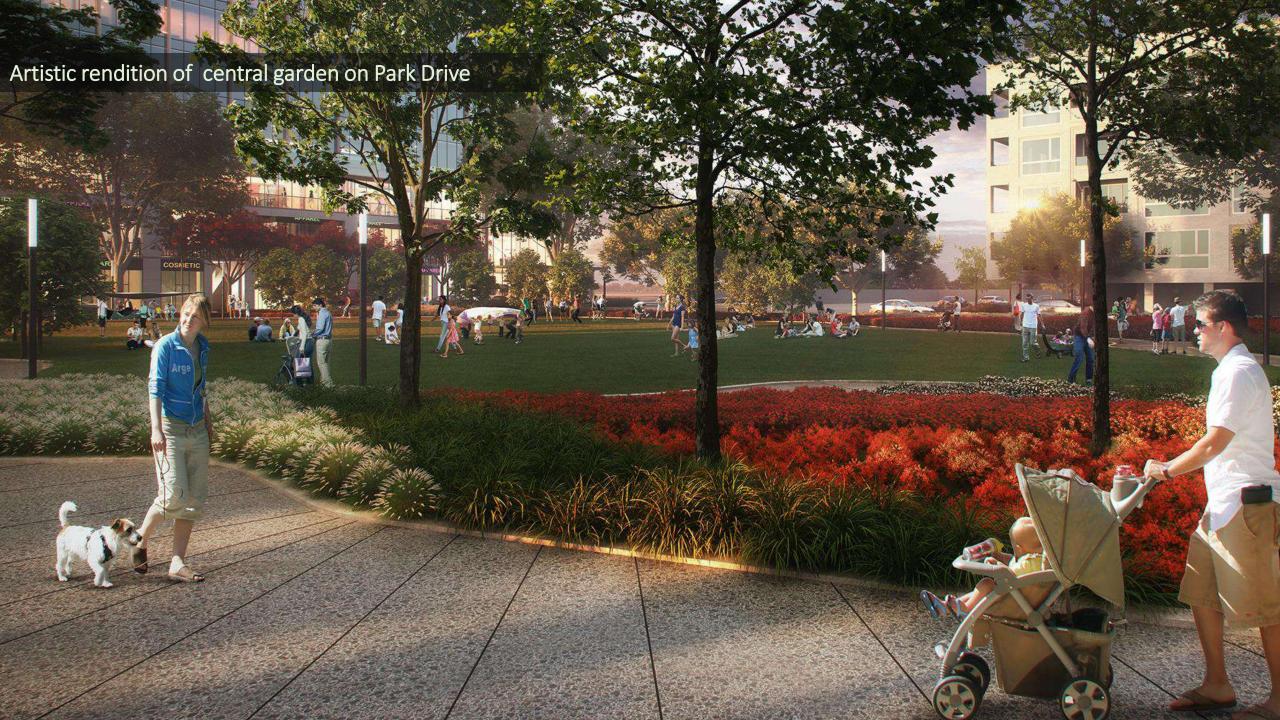

### CREATING A GREEN ECOSYSTEM

GREEN COVER OF OVER 80 HECTARES

Green cover with over 25000 trees

## **ENVIRONMENT**

- Sub-urban inspired development
- Terrace garden designed by MPFP, New York
- Dual plumbing lines for fresh and reclaimed water supplies
- Tree-lined avenues and gardens nearby
- Centralized DG backup
- Paved and shaded pedestrian walkways in lanes and Park drive