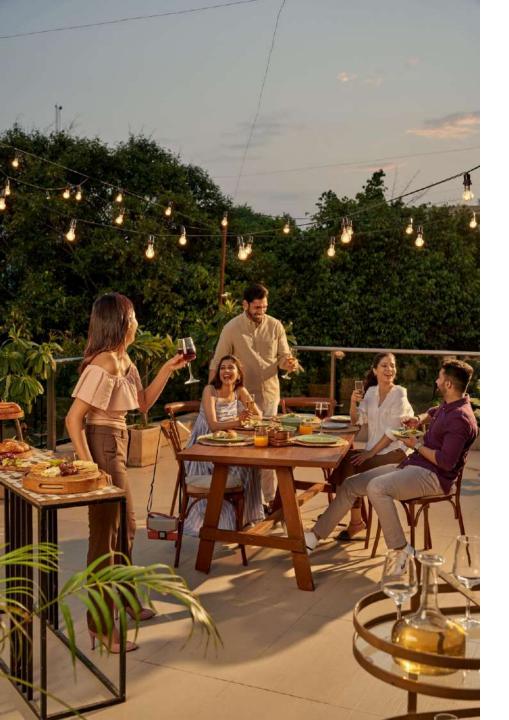

## **ENVIRONMENT**

- Sub-urban inspired development
- Terrace garden designed by MPFP, New York
- Dual plumbing lines for fresh and reclaimed water supplies
- Tree-lined avenues and gardens nearby
- Centralized DG backup
- Paved and shaded pedestrian walkways in lanes and Park drive